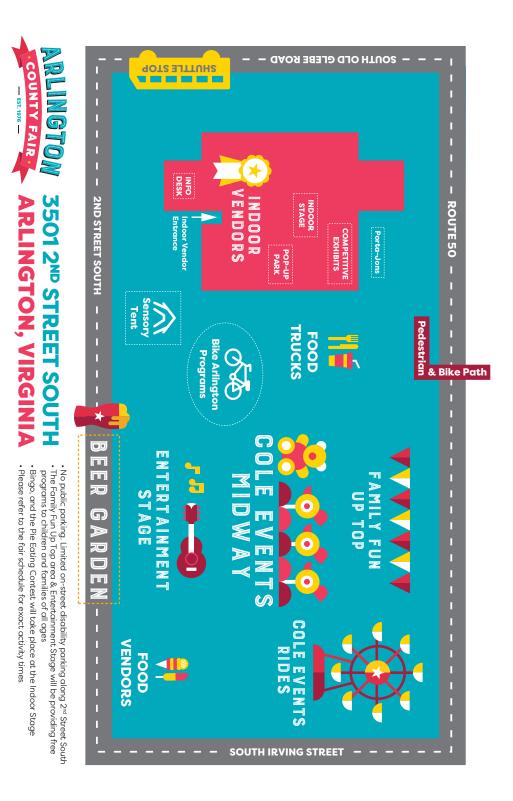

#### Parking

Public parking at the Fair is limited to patrons with valid ADA parking tags. There is NO public parking in the garage located on S. Old Glebe Road. Patrons that attempt to park in the garage on TJ property will be towed. Off-site parking is available at the Bozman Government Building Garage (2100 Clarendon Blvd – take the FREE shuttle to get to the fair). Parking on nearby streets is restricted to neighborhood residents with temporary permits.

#### **ADA Parking**

The grounds are accessible. ADA parking spaces are available with an ADA tag in the main parking lot off 2nd St (in front of the community center).

#### Shuttles

The shuttle stop will be located on the corner of Clarendon Blvd. and N Veitch St. in front of the Bozman Government Center (2100 Clarendon Blvd, Arlington VA 22201). One block from the Courthouse Metro Stop (Orange/Silver Line). Shuttles will operate a half hour before the Fair opens to a half hour after it closes, and continuously throughout between the Bozman Government Center garage and the fairgrounds. Parking is free in the garage located beneath the Bozman Government Center on weekends and after 5 pm on weekdays. Shuttles will be operated by ART Bus.

#### Rideshare / Drop-off and Pick-Up Area

There is a designated area along Old South Glebe Road and the corner of Second Street for drop-off/ pick-up only. Vehicles who idle in this location for more than two minutes will be asked to move.

#### Biking

Riding your bike is one of the easiest and fun ways to get to the Arlington County Fair. Bike Arlington and partner Two Wheel Valet have teamed up to provide free valet bike parking on our tennis courts Friday, Saturday, and Sunday. We also have a limited number of bike racks (see map on our website). For questions on bicycle parking and biking in general, visit the BikeArlington tent.

#### Beer Garden - all week!

| Wednesday  |   |  |  |   |  |  |   |  | . 5 pm - 10:30 pm |
|------------|---|--|--|---|--|--|---|--|-------------------|
| Thursday . | ÷ |  |  | ÷ |  |  |   |  | . 5 pm - 10:30 pm |
| Friday     |   |  |  |   |  |  | ł |  | . 2 pm - 10:30 pm |
| Saturday . |   |  |  |   |  |  |   |  | 11 am - 10:30 pm  |
| Sunday     |   |  |  |   |  |  |   |  | 11 am - 10 pm     |

Come take a break from the sun at this year's beer garden featuring incredible beers and beverages from Northern Virginia's own Solace Brewing Company! The beer garden is located on 2nd Street South between South Jackson and South Ivy Streets and features a large tent and abundant seating to help you relax and recharge.